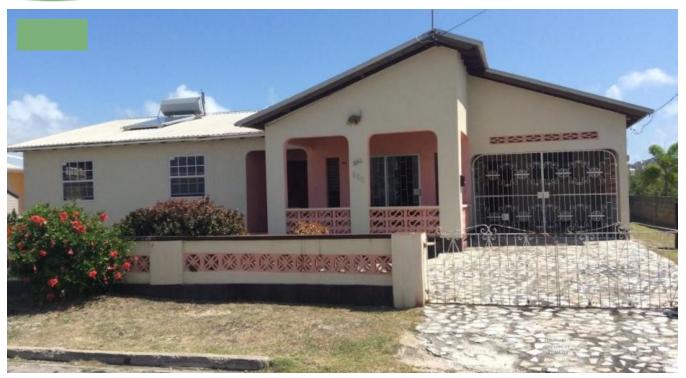

## CHANCERY LANE, CHRIST CHURCH

An well established older neighborhood, approximately ten (10) minutes from the Grantley Adams International airport. Chancery Lane is a very quiet neighbourhood.

## More Information

| Sale Price:    | \$205,000 US                                                       |
|----------------|--------------------------------------------------------------------|
| Amenities:     | Close accessibility to most of the day to day amenities (Shopping, |
| External Link: |                                                                    |
|                |                                                                    |

Property Type: House

Bedrooms: 4

Bathrooms: 2

**Land Area:** 7,725sq. ft **Listed:** 10 Oct 2023

 $\textbf{Source URL:} \ \ \textbf{https://www.barbadospropertysearch.com/for-sale/chancery-lane-christ-church}$