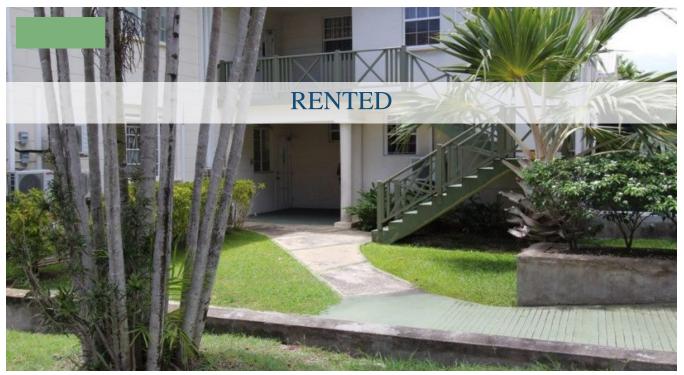

## PINE ROAD, BELLEVILLE - (RENTED) DOWNSTAIRS/A/CONDITIONED/PARKING

Centrally located near to Bridgetown in Belleville is this well-maintained Office. The reception area has a built-in storage cupboard, and A/C and is adequate for a waiting area. Both of the offices have A/C and a sink for hand washing.

The building is well-maintained.

Office

Reception (14'10"x6'9") with built-in storage cupboards

Office 1 (11'x12'4")

Office 2 (10'4"x10'8")

Bathroom 1

The outside is paved with parking.

CALL ROSALIND (246) 230-5346 or KAMAR (246) 286-5199 to arrange a viewing or email us at RBESPROMAN@GMAIL.COM