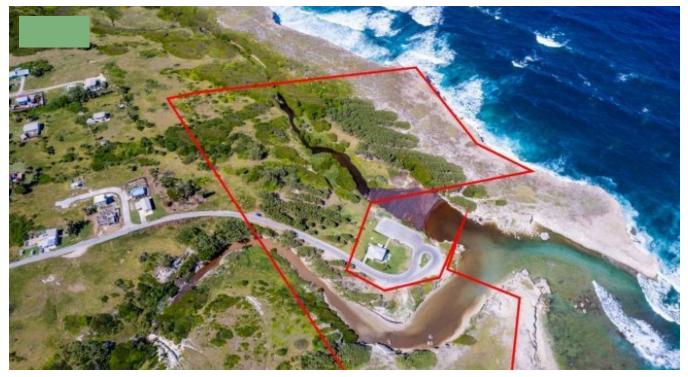

RIVER'S MEET, RIVER BAY, ST. LUCY

Saint Lucy, Barbados

Large vacant ocean front site with great potential for development. This land is situated in a beautiful area along Barbados' northern coastline with lovely breezes and peaceful surroundings. The site is located approximately 15 minutes away from the amenities in Historic Speightstown.