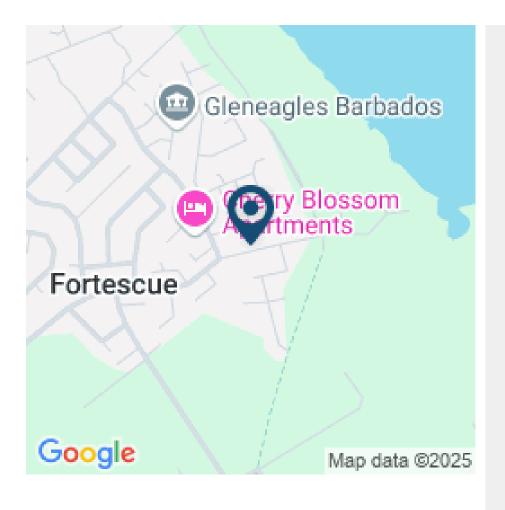

## \*REDUCED\* FORTESCUE, PALM COURT NO. 5

Price reduced for quick sale. This flat lot is attractively priced and ready to be sold for the construction of your new home or investment property. With its cool Atlantic breezes, it is located in the South-Eastern parish of St. Philip and is 13 minutes drive from the shopping centre at Six Roads, 23 minutes drive from Grantley Adams International Airport and approximately 13 minutes from the beaches at Bottom Bay and Bath.