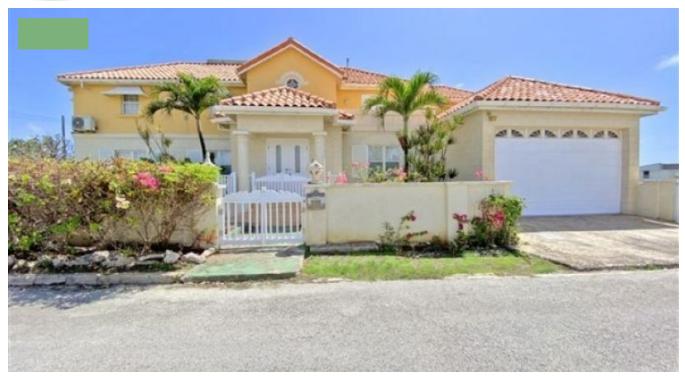

## CRANE, LOT 4 - EXCLUSIVE

This 4-bedroom, 2.5-bathroom, executive villa is located next to the world-renowned Crane Resort in St. Philip, enjoying coastal breezes and ocean views, while being less than ten minutes from the various amenities within Six Roads commercial hub. Having been meticulously maintained over the years, Crane #4 also underwent some recent upgrades, including the addition of a swimming pool and deck just off the covered gazebo, which offers great entertainment space. See below for more information.