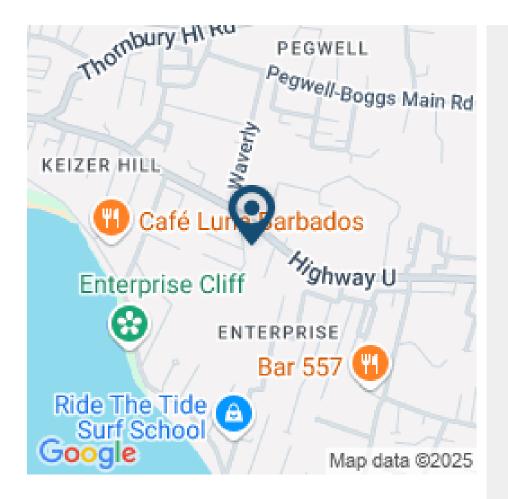

The home sits on lot 1 of 3 spacious lots, which together form a gorgeous front lawn with mature trees spread around the grounds. Located just off the main thoroughfare, Highway U, to the east of Oistins, the property is currently used as a private home with an income, but could be turned into a larger single residence, subdivided into 3 individually owned properties, or converted into a commercial property with its superb location offering great visibility to passing trade.