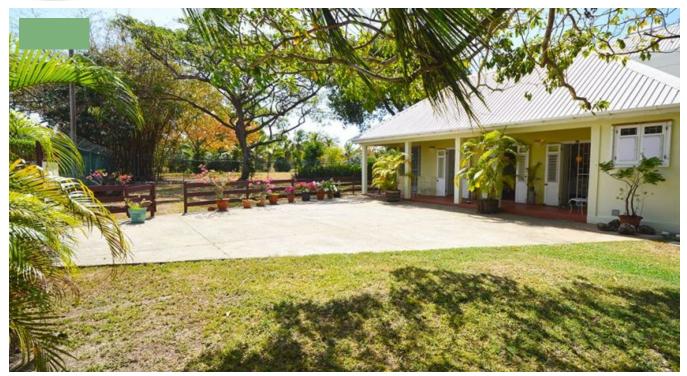

## ENTERPRISE ROAD, "ALMA"

Christ Church, Barbados

This charming Barbadian-styled home has been cleverly subdivided into two, separate, 2-bedroom units (sharing a party wall), each with their own entrance, parking, and a separate garage. The north section of the home was originally built in the 1800's with the south section added on in the 1950's. In 2008, the home was completely renovated and the only remaining parts of the original home are the beautiful thick coral stone walls and the solid louvered wooded doors. At the time of the renovation, the home was divided into the north and south sections.

The home sits on lot 1 of 3 spacious lots, which together form a gorgeous front lawn with mature trees spread around the grounds. Located just off the main thoroughfare, Highway U, to the east of Oistins, the property is currently used as a private home with an income, but could be turned into a larger single residence, subdivided into 3 individually owned properties, or converted into a commercial property with its superb location offering great visibility to passing trade.

The house retains much of its original charm with traditional, solid wood louvered doors opening out from the living areas onto the covered patios which in turn open onto the front lawn and the grounds. The wood floors, thick coral stone walls and high ceilings with exposed wooden rafters all come together to represent a traditional, old coral stone style Barbadian home. The property has been cleverly restored and modernized to turn it into two very comfortable modern homes with character.

The garden and grounds are expansive, giving the homes a feeling of openness and space although they both have their own fully enclosed yards. The two-storey south section of the house has its own storage

## Exterior

Large, fully enclosed grounds with a well garden, stone-walled backdrop garden

Lot 1 18,482 sqft (with the house)

Lot 2 16,480 sqft

Lot 3 10,280 sqft

SALE PRICE: BDS\$1,395,000 – US\$697,500