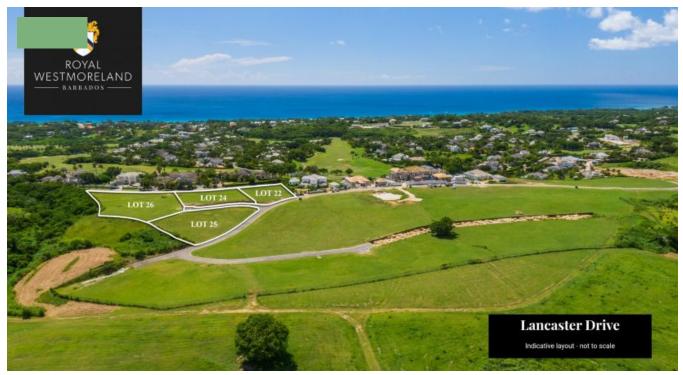

## LANCASTER DRIVE LOT 22, ROYAL WESTMORELAND

## LANCASTER DRIVE 22

Located in the prestigious award-winning golfing resort of Royal Westmoreland, Lancaster Drive lots are premium ridge lots, which will also afford owners magnificent views of the West Coast and the lush surroundings. These lots come with the opportunity to design and build your own villa in this exclusive gated community. There are also additional Develop Incentive packages available.