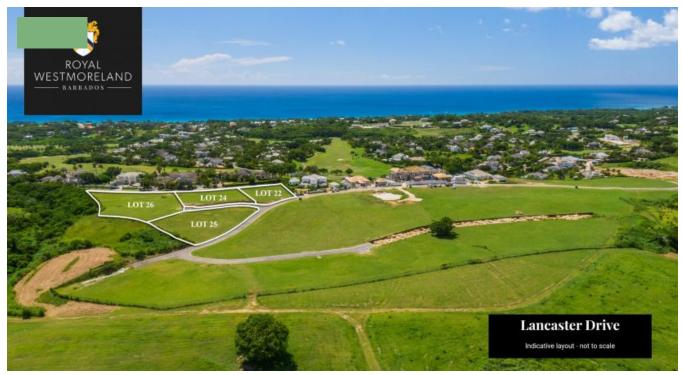

## LANCASTER DRIVE LOT 13, ROYAL WESTMORELAND

## LANCASTER DRIVE 13

Located in the prestigious award-winning golfing resort of Royal Westmoreland, Lancaster Drive lots are premium ridge lots, which will also afford owners magnificent views of the West Coast and the lush surroundings. These lots come with the opportunity to design and build your own villa in this exclusive gated community. There are also additional Develop Incentive packages available.

Property Type: Land

Land Area: 22,130sq. ft

**Listed:** 19 Dec 2023