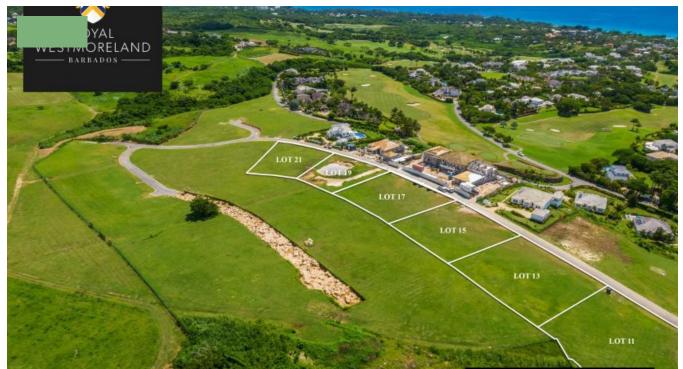

## LANCASTER DRIVE LOT 8, ROYAL WESTMORELAND

## LANCASTER DRIVE 8

Located in the prestigious award-winning golfing resort of Royal Westmoreland, Lancaster Drive lots are premium ridge lots, which will also afford owners magnificent views of the West Coast and the lush surroundings. These lots come with the opportunity to design and build your own villa in this exclusive gated community. There are also additional Develop Incentive packages available.

This location provides unencumbered access to the newly installed Paddle Tennis, Homeowner Gym and Pickleball facilities and resort Trails.

Royal Westmoreland is a private gated community and onside amenities include a Championship Golf Course, elegant club house, with bar and restaurant, flood-lit tennis clay courts, Sanctuary swimming pool with large well-equipped gym, the Rum Shak, the Mullins Beach Club facility and Signita Spa, located at Mullins Beach approximately 8 minutes -drive away using the complimentary shuttle service provided. Royal Westmoreland Disclaimer – All resales are sold in US dollars. Prices shown in GBP Pounds and are indicative as per the exchange rate of the day.