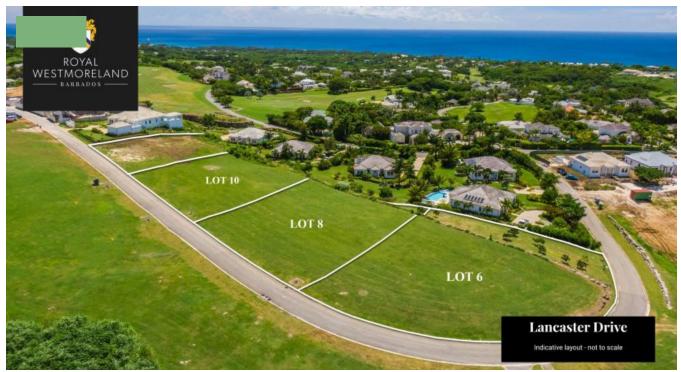

## LANCASTER DRIVE LOT 6, ROYAL WESTMORELAND

## LANCASTER DRIVE 6

21,420 sq. ft.

Located in the prestigious award-winning golfing resort of Royal Westmoreland, Lancaster Drive lots are premium ridge lots, which will also afford owners magnificent views of the West Coast and the lush surroundings. These lots come with the opportunity to design and build your own villa in this exclusive gated community. There are also additional Developer Incentive packages available.