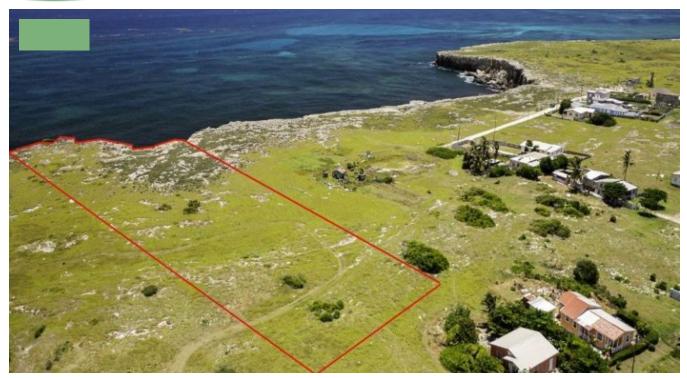

## SEALY HALL

2-acre Oceanfront land for sale in St. Philip, Barbados. Idyllically positioned on a cliff edge, this lovely plot of land is located near Ragged Point and minutes to Six Roads and the Crane. It enjoys unobstructed views of the ocean and cooling sea breezes and is located in a rural and peaceful neighbourhood. To schedule a viewing, please contact Coral Stone Realty at 1-246-266-8888 or 1-246-420-3687 or email us at sales@coralstonerealty.com. Miss this and blame yourself. ACT NOW!