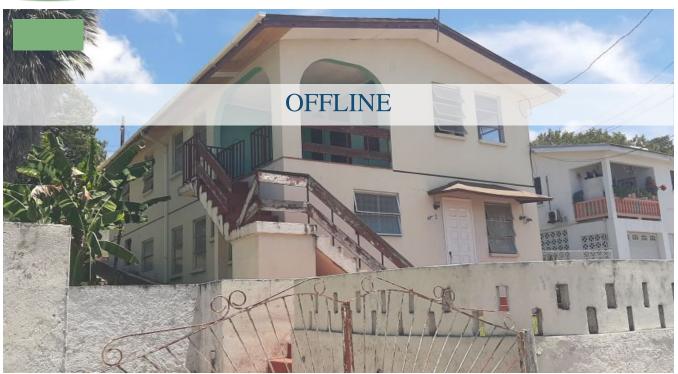

## LOT 4 WELCHES TERRACE, ST. MICHAEL

This property sits on 7,521.88 sq.ft of land and 1,500 sq.ft of living space. The property consists of a two-story home of 6 bedrooms 4 bathrooms in total.

The upper level: - The accommodation consists of 3 bedrooms 2 bathrooms, a living room, a dining room, kitchen a patio with views of the Harbor and Bridgetown.

The ground level: - The accommodation consists of 3 bedrooms and 2 bathrooms apartment offering a living room, a dining room and kitchen.

The total external floor area at ground level is 1500 square feet inclusive of patios and ground floor apartment. The property has lovely views of the Harbor and the Central Bank of Barbados and is proximity to Bridgetown, Post Office, Schools, and The Queen Elizabeth Hospital.