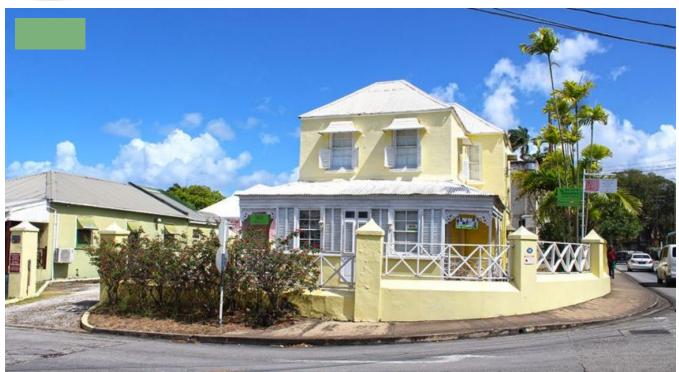

## BELLEVILLE 10TH AVE, 2 "RONALD TREE HOUSE"

Saint Michael, Barbados

This commercial office building known as "Ronald Tree House" is located on the corner of 10th Avenue in Belleville which is one of the older established neighbourhoods in Barbados. This area has become very popular with the medical profession being only three minutes or less from the Queen Elizabeth Hospital. In the general vicinity are laboratories, radiologists, dentists, orthodontists, pharmacies and a wide range of other businesses such as attorneys and insurance and internet companies. The 2,522 sq ft building has been adjusted to accommodate nine lettable suites with the flexibility to connect in various configurations as necessary. Four suites are on the ground floor, while five are on the first floor. The building also comprises a common lunchroom, restrooms on each floor, storage on each floor, individual entry talk and release intercoms, and all rooms are equipped with air-conditioning units. The building is listed as being architecturally significant and because of this, the land tax can be reclaimed on tax returns. The property offers easy vehicular access with ample parking.SALE PRICE: BDS\$895,000.00? US\$447,500.00