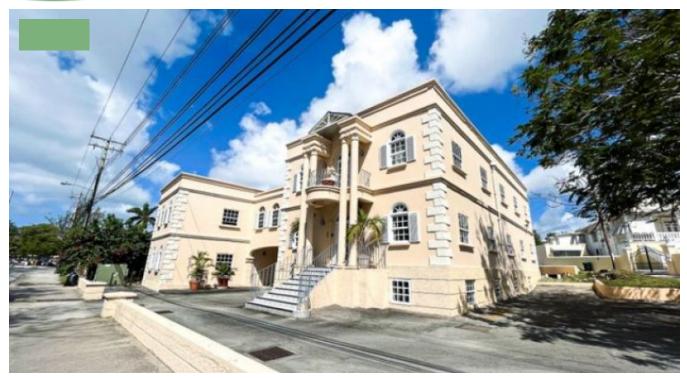

## STEVMAR HOUSE

• Christ Church, Barbados

Stevmar House is a large, attractive commercial building located on the popular South Coast road. The building consists of various sizes of executive office spaces. They are serviced with kitchens, bathrooms, separate meeting/conference rooms and foyers. There are many entrances so the building can accommodate different businesses. There is ample parking at the front and rear of the building. This is a fantastic commercial opportunity.