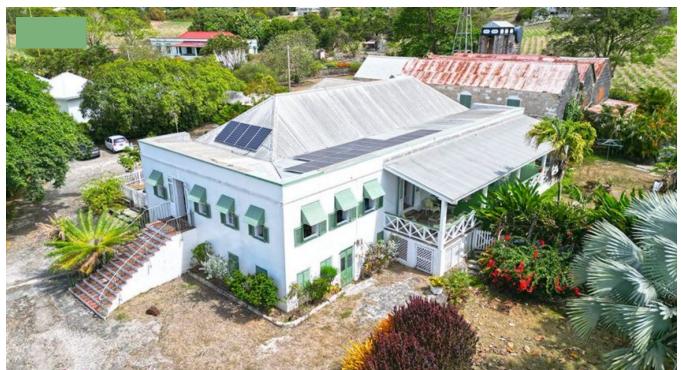

## JORDAN'S PLANTATION HOUSE

Saint George, Barbados

A rare opportunity to purchase a beautifully maintained Plantation home in the country. Jordan's Plantation house sits on 64,169 sq. ft. of lush tropical landscaped grounds in St. George with country views and is only 15 minutes by car from the airport. The house has been maintained by its current owners who lovingly preserve much of its old-world charm while decorating it with furnishings fitting the age and feel of the home.

An L-shaped enclosed patio leads around to the family room, office, and into the large formal Living/Dining room which can be accessed via many thick original doorways along the way. Three bedrooms and the Master suite are passed before entering the large eat-in kitchen. A superb, large, covered patio to the east of the property overlooking the garden offers a delightful outdoor sitting and dining area.

This charming property offers a unique combination of plantation-styled home yet with all of the living space on one level. There is also a large basement space that would be ideal as a working studio or storage area. This residence also offers a large covered outdoor barn/outbuilding that could be used as a very spacious workshop/small manufacturing area that could be used for a cottage industry operation.

## Downstairs approximately 2,000sq.ft.

Office

Storage 2 large rooms

The property is fully fenced with electronic gate access. A barn of  $45 \times 45$  feet is at the rear of the property and includes a Laundry and storage room. A fan mill water well 200ft deep (not in use) sits next to the barn, an orchard, pond, banana plants, a carport for 2 cars and lawns with mature trees are some of the areas that surround the home.

Solar photovoltaic 5.5kw system is in place.

SALE PRICE: BDS\$1,995,000 – US\$997,500