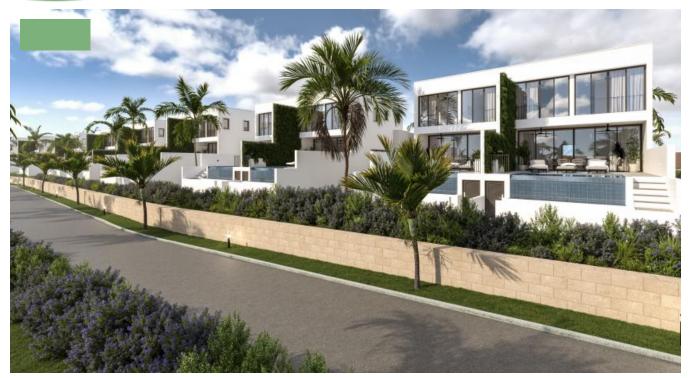

## THE ROYAL MEWS, ROYAL WESTMORELAND

Saint James, Barbados

The Royal Mews development is a brand new neighbourhood at the prestigious award -winning golfing resort, Royal Westmoreland, featuring a contemporary townhome design exclusive to Royal Westmoreland. Prices starting at GBP845,000.

Upon entering, a short hallway leads you to the open plan living space, which comprises a stylish seating area and a designer kitchen. With a selection of quartz countertops to choose from and frameless cabinetry, the kitchen is a beautiful place to entertain, particularly with the centre island and breakfast bar seating.

The whole space enjoys fabulous views thanks to the full-width sliding patio doors, which open onto your covered terrace and al fresco formal dining space. Beyond, the sun-drenched patio surrounds your private infinity-edge pool. These townhouses have three en-suite bedrooms, with one located on the ground floor, and two on the first floor. Both the upstairs bedrooms enjoy those stunning views through their full-height, wall-to-wall windows and Juliet balconies. The master suite also has the luxurious addition of a walk-in

Phase one of the development sees the front and back rows of properties being released for sale, with a small variation in price depending on the exact location you choose. Located on the westerly edge of the resort, they are conveniently located close to many of Royal Westmoreland's fabulous amenities, including the Rum Shak and clay tennis courts.