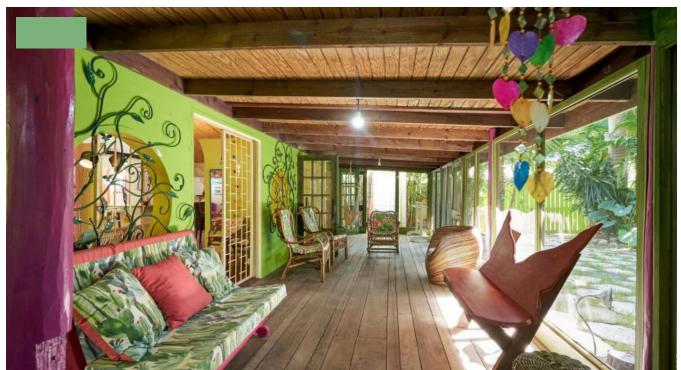

A unique single-storey 3 Bedroom, 2 Bathroom standalone house with a 1 Bedroom, 1 Bathroom apartment. As you step inside this charming abode, you will be transported to a world of whimsy and wonder. The interior is adorned with intricate details and features that will make you feel like you are living in a fairytale.

The living, dining and kitchen space is open plan and has fantastic functionality and opens out onto the covered wrap around patio. The exterior of the property is equally stunning, with a beautiful garden filled lush greenery.

The primary and secondary bedrooms are ensuite and nicely sized. All bedrooms are air conditioned. There is a nicely sized storage room.

The attached 1 bedroom, 1 bathroom apartment has its own living and kitchen and can be used separately, or as a fourth bedroom.