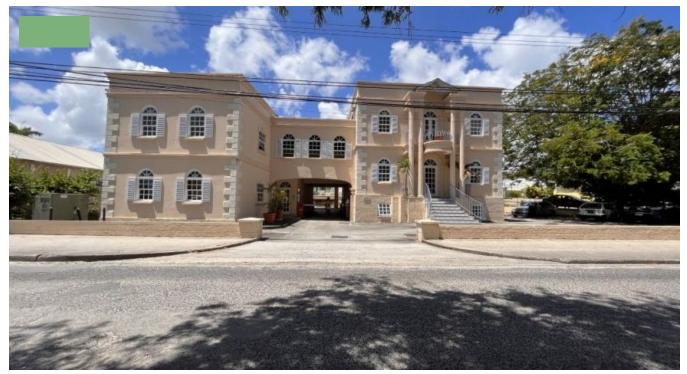

## STEVMAR HOUSE

**Q** Christ Church, Barbados

Stevmar House is a fantastic property located on the vibrant south coast road of Barbados. This unique property is directly opposite the popular tourist spot, Accra/Rockley Beach, making it a prime location for commercial use.

Currently set up as executive office space, Stevmar House holds great potential for a variety of commercial uses such as a hotel, restaurant, or retail space. The property requires some renovations to reach its full potential, however, the location, size, and amenities make it a great investment opportunity.

One of the key features of Stevmar House is the ample parking space available. The property holds 21 car parking spaces, a rare find in this bustling area.

With its unbeatable location and vast potential, Stevmar House is an excellent investment opportunity for anyone looking to tap into the thriving commercial market of Barbados.