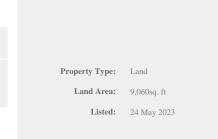

LOT 18 SEA SCAPE, INCH MARLOW, CHRIST CHURCH

**Q** Christ Church, Barbados

This rectangular plot consisting 9,060 sq.ft is in a breezy peaceful neighbourhood of Inch Marlow and is just a 1-minute stroll away from the beach. US\$152,500 / BDS\$305,000