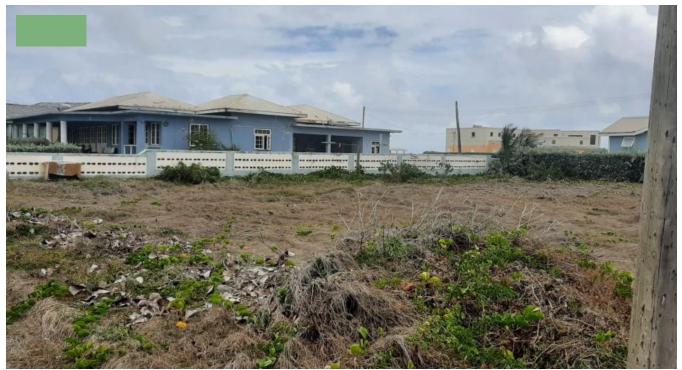

LOT 18 SEA SCAPE, INCH MARLOW, CHRIST CHURCH

**Q** Christ Church, Barbados

This rectangular plot consisting 9,060 sq.ft is in a breezy peaceful neighbourhood of Inch Marlow and is just a 1-minute stroll away from the beach. US\$152,500 / BDS\$305,000