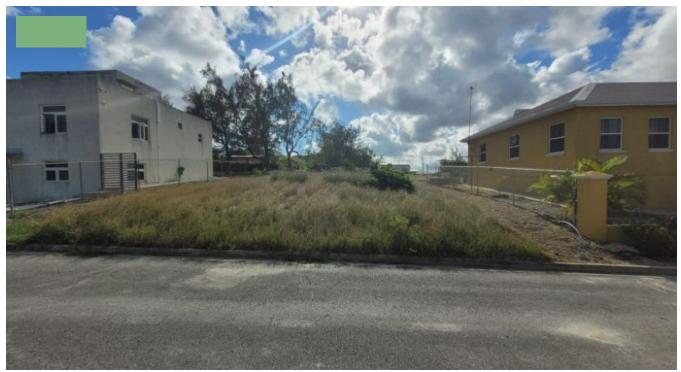

LOT 494 WEST SIDE DRIVE, COUNTRY VIEW ESTATE, LOWTHERS DEVELOPMENT, CHRIST CHURCH

**Q** Barbados

A vacant lot of land situated in the established and family friendly neighbourhood of Country View Estate, Lowthers Development, Christ Church. This lot is ideally suited to be developed into a lovely family home. Lowthers is located less than 10 minutes drive to the amenities in the busy Six Roads area.