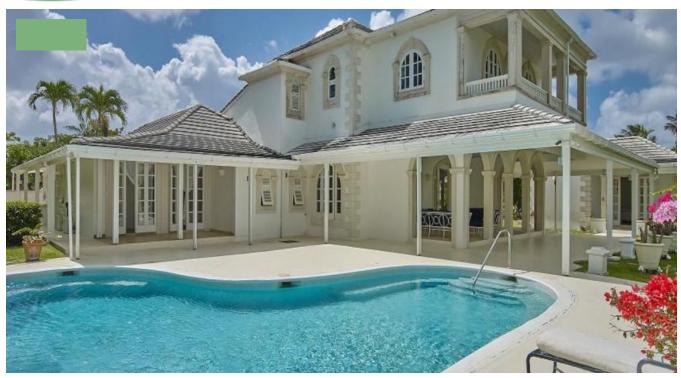

As you enter the property you are greeted by a large outdoor area with beautiful flowering plants, ample space for parking and enough covered space for two cars. The outdoor space beautifully compliments the indoor living areas with a large covered patio, beautiful swimming pool and wonderful views of the 16th hole. Villa Marca is situated on 26,250 sq. ft. of land with approximately 6,550 sq. ft. of covered living space.

The spacious open living room area is well connected to the central courtyard, you arrive through one of many ornate arches found within the property. It has floor-to-ceiling windows, marble-style floor tiles, and large French doors which guide you to the covered terrace.

The covered terrace provides a spectacular view of the fairway and includes an abundance of flowering plants. Alongside the pool deck adjacent to the covered terrace is the large free-form pool and patio area, a perfect spot for soaking up the Caribbean sun by day and hosting memorable cocktail parties by night. To the other side of the covered terrace, a pathway takes you to the cottage, which includes an en-suite bedroom, kitchen and private covered terrace.