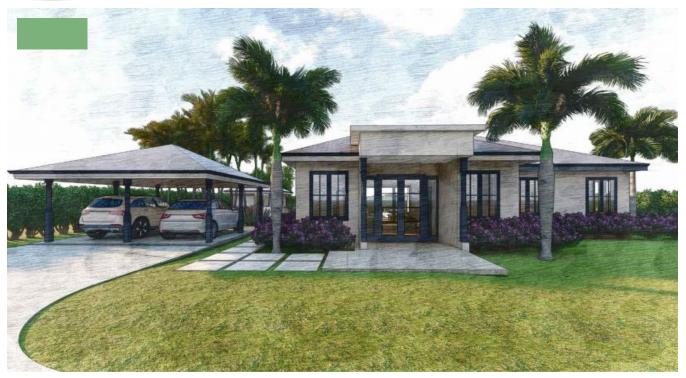

## ROYAL WESTMORELAND - THE ELLE

New for 2022, the Elle Villa is a stunning and contemporary single-storey property. With three bedrooms, they offer an idyllic setting for families and friendship groups to enjoy the full luxury of Caribbean villa living.

The Elle has plenty of curb appeal, with a modern spin on the classic colonial columned entrance, and large windows throughout. You may also choose the additional benefit of a double car port, which would be positioned alongside. Beyond the entrance hall, you will find yourself in the spacious open plan living and kitchen area, plus a study for any business needs. The kitchen includes an island with breakfast bar seating for four, perfect for entertaining, and is fitted out to the top specification Royal Westmoreland is known for.

Wall-to-wall sliding patio doors welcome in the beautiful sunshine and views, and allow effortless access to the property's covered patio and formal al fresco dining space. Beyond this is an extensive patio and generously sized private pool, plus there is the option to add a gazebo with bathroom.

The master suite is truly exquisite, and like the living area, benefits from pool views and direct access through the patio doors. It is completed by a spacious en-suite with double sinks. There are two further double bedrooms, one with an en-suite and the other conveniently located by the family bathroom.

Initially being built on Jasmine Grove, a quiet cul-de-sac on the resort, you can enjoy an elevated position catching a glimpse of the Caribbean Sea on the west, or take in golf course views to the east. Other positions on resort are also available, please just chat to us to find your perfect location.