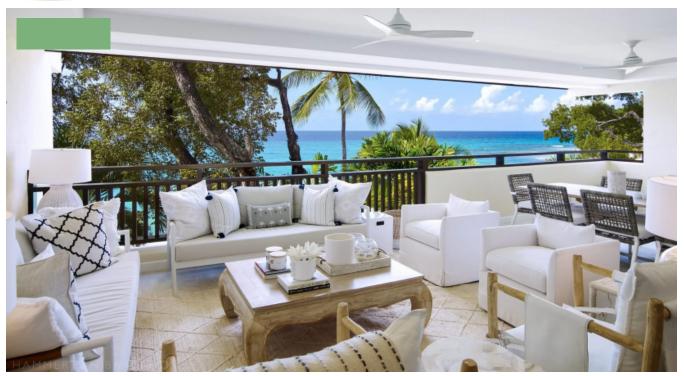

## CORAL COVE NO. 9 - BEACHI

This beautiful 2,400 sq. ft. 3 bed beach front apartment is situated on the 2nd floor of the Coral Cove apartment building.

"Beachi" is a corner apartment and as such enjoys a wide ocean facing terrace.

A modern open planned kitchen with breakfast bar flows into the living room and onto the spacious ocean facing terrace, large enough to accommodate outdoor dining, sun loungers and relaxed social seating.