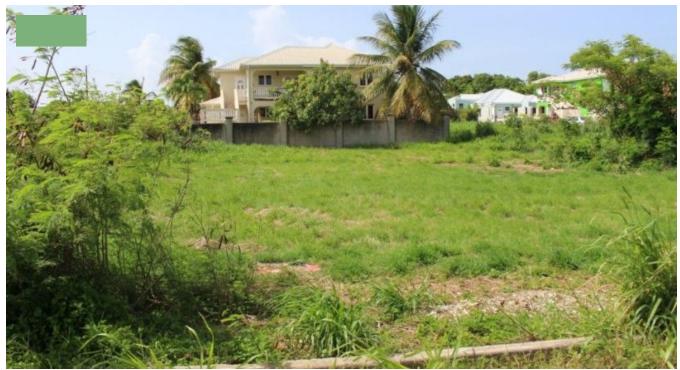

## SANDFORD, LOT 255

Christ Church, Barbados

Lovely residential lot for sale situated in a good and established community in the popular and fast growing parish of St. Philip, Barbados.

Flat and rectangular in shape, Lot 255 measures 7,090 sq. ft. Adjacent lot also available for sale. Buy one, buy both!

Priced to sell at only US\$55,000 each.

It offers easy access to a plethora of amenities in the nearby commercial hub at Six Roads, St. Philip. There, you will find restaurants, fast-food establishments, a large supermarket, banks, medical facilities, pharmacies, shopping, a large hardware store, a post office and a gas station just to mention a few. To schedule a viewing, please contact Coral Stone Realty at 246-266-8888 WhatsApp, 246-266-8747 WhatsApp, 246-420-3687 or email us at sales@coralstonerealty.com. ACT NOW!