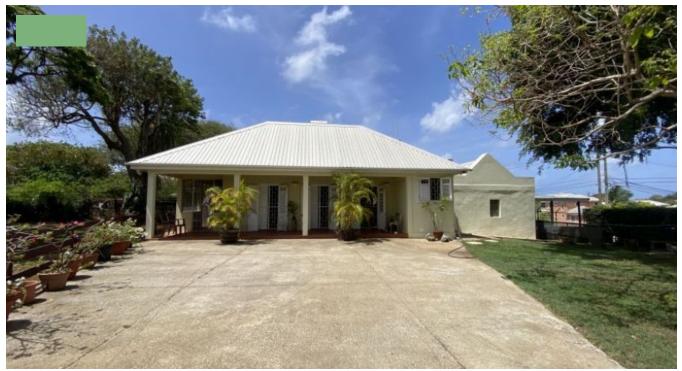

## ALMA, ENTERPRISE, CHRIST CHURCH

**Q** Christ Church, Barbados

A traditional coral stone house built in the 1800' situated in Enterprise, Christ Church. This beautifully maintained property was originally a 4 bedroom house but has since been converted into two fully self contained 2 bedroom apartments (sharing a party wall). One of the apartments is on 2 levels and offers open plan living areas, patio, kitchen with generous patio space, master bedroom with ensuite bathroom and a garage. The other apartment has separate living and dining rooms, a kitchen, 2 bedrooms and a bathroom, laundry room and garage. The property was completely renovated in 2008. The extensive grounds are fully enclosed and landscaped. Enterprise is located within 5 minutes drive of the fabulous "Miami Beach" and the many amenities in nearby Oistins.