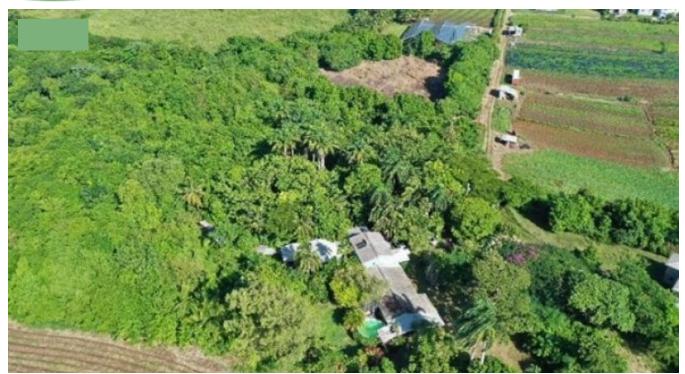

## PROSPECT FARM

Located in the privacy of Fairview, St. George, Prospect Farm holds enormous potential for multi-use purposes. The total acreage is 8.309 acres, with 39,999 sq. ft. of gully. Within the acreage is a 3 bedroom, 2 bathroom main house with an attached 1 bedroom, 1 bathroom apartment. Additional spaces include a separate office, workshop areas, storage areas, and unused chicken pens. See More Information Below