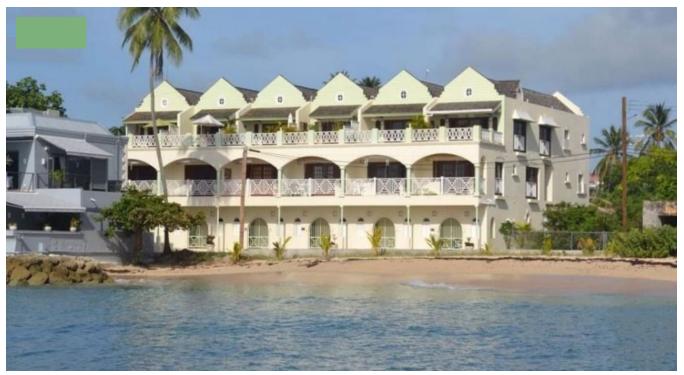

## WHITE SANDS - G2

White Sands G2 is an attractive 2 bedroom, one 1/2 bathroom apartment located in the historic town of Speightstown. Just a few steps from a beautiful white sandy beach. This spacious apartment is laid out on two levels the ground floor entry is from the enclosed and secure parking where there is a dedicated car parking. On the ground floor there is a fully equipped kitchen, including laundry, air-conditioned guest bedroom, powder room and small veranda that opens to the main road. Upstairs you will find the living room with TV that opens to a verandah with lovely sea views, the air conditioned master bedroom and the bathroom. The amenities of Speightstown are all within a short walk and the upscale Baia Restaurant is just across the road.