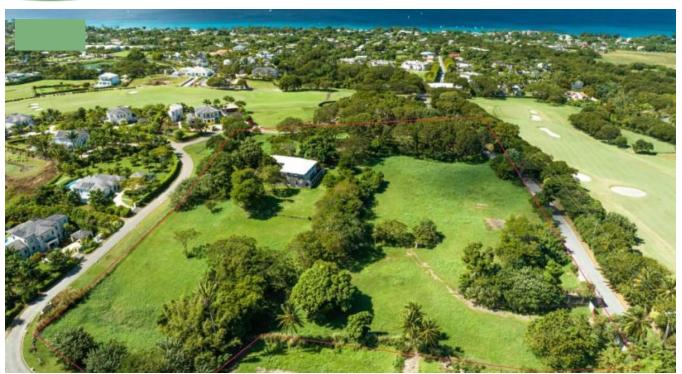

## WESTMORELAND PLANTATION

Westmoreland Plantation is a unique site 7.1 acres in size located in St James adjacent to the Royal Westmoreland Golf Course and Resort. The site has some sea views, a beautiful grove of mahogany trees and a derelict historic house that dates back to 1638. There was previously permission (now expired) to build a development of up to 27 3x bedroom residences with a club house and swimming pool. The site would also be perfect for a few luxury homes.