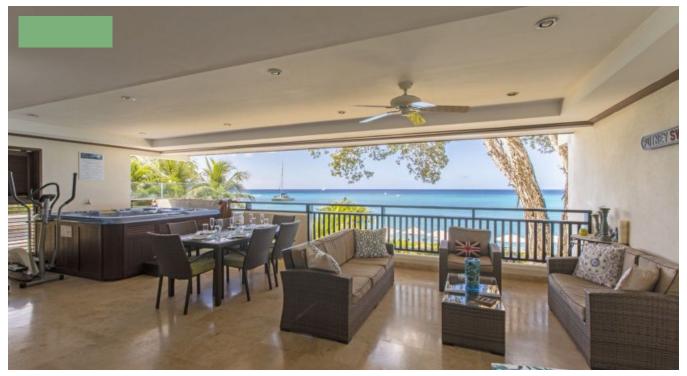

Coral Cove 4, Green Fields is a luxurious 2,481 square foot 3 bedroom, 3 bathroom, first floor, beachfront apartment focussing on outdoor living, with spectacular views of the sparkling Caribbean Sea from its spacious private balcony with a sizeable jacuzzi large enough for 6 people, where your gaze is immediately drawn to the sapphire waters and stretches of fine white sand almost touching the beautifully manicured gardens.

The interior living space comprises a spacious living room with flat-screen cable TV, styled with sophisticated decor of the highest standard and offers a modern fully equipped kitchen, perfect for groups, families with children or couples who want a romantic getaway with a taste of paradise.