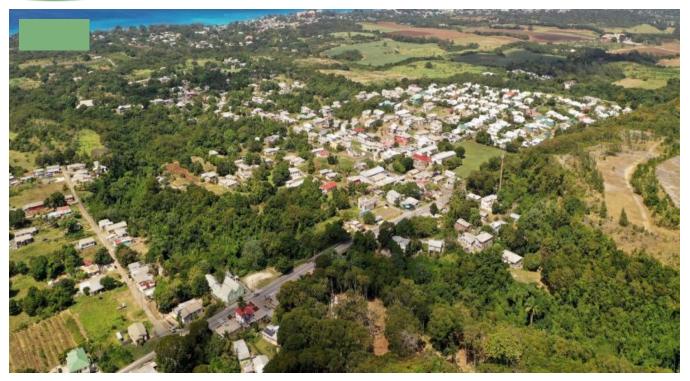

## SION HILL LOT 23

A prime residential parcel of land for sale in St. James on the West Coast of Barbados. Located just off Highway 2A in the quiet location adjacent to the luxury homes in Turtle Back Ridge, this naturally landscaped lot is just under 2 acres of approved land ripe for development. Its ideal location is slightly elevated to acquire west coast views and it is just a few minutes' drive from the prestigious Sandy Lane and Westmoreland Golf courses. Just under 2 miles takes you to the stunning Gibbs and Mullins beaches and just under 5 miles to Holetown and Speightstown with the Warrens business district just under 6 miles away. Previously approved for 16 townhouses the Woods development was aptly named as it is beautifully wooded with mahogany trees.