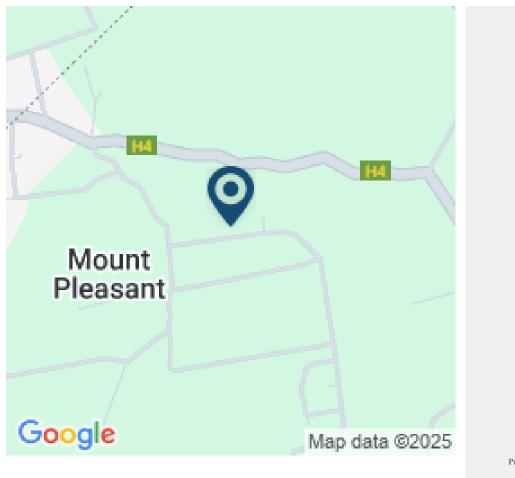

## LOT 87 IN MOUNT PLEASANT – ST. PHILIP

This prime rectangular lot, perched in the sought-after elevated community of Mount Pleasant, offers stunning, unobstructed views of the east coast and the island's untouched natural beauty. Spanning 28,272 sq ft, with a buildable area of 11,776 sq ft, this ridgefront property provides ample space to design and construct your dream single-story home. The tranquil surroundings and panoramic vistas make this an exceptional opportunity to create a private oasis within a well-established, modern neighborhood. This neighbourhood is perfect for families. For more information or to secure this Lot, please contact us:\*

Property ID: 11405\* Price: USD\$150,000\* Property Size: 28272 Sq Ft\* Land Area: 11776 Sq Ft\*

Property Status: FOR SALE\* Address Lot 87 Mount Pleasant, St. Philip\* City Bridgetown, Barbados\*

State/county St. Philip, Barbados\* Country Barbados