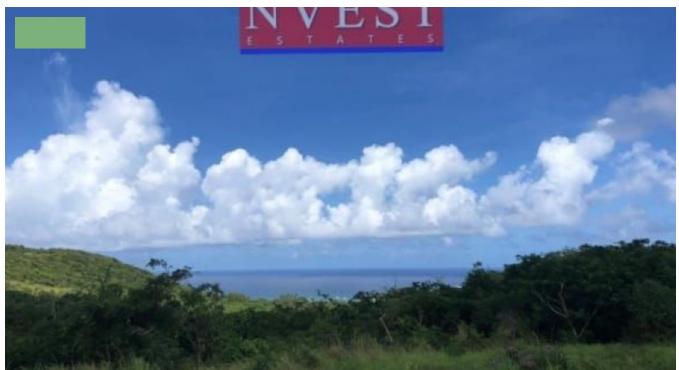

## LOT 89 IN MOUNT PLEASANT – ST. PHILIP

This rectangular lot is located on the elevated neighbourhood of Mount Pleasant. This ridgefront lot features uninterrupted sea views of the east coast and the untouched landscape of the island creating an oasis in an established modern neighbourhood. This plot covers 23,287 sq ft with a buildable space spanning 10,244 sq ft. This is a ridgefront plot, so homeowners are restricted to building single storey homes and with 23,287 sq ft there is more than enough workable space to create your dream home. For more information or to secure this Lot, please contact us:\* Property ID: 11413\* Price: USD\$150,000\* Property Size: 23287 Sq Ft\* Land Area: 10244 Sq Ft\* Property Status: FOR SALE\* Address Lot 89 Mount Pleasant, St. Philip\* City Bridgetown, Barbados\* State/county St.Philip, Barbados