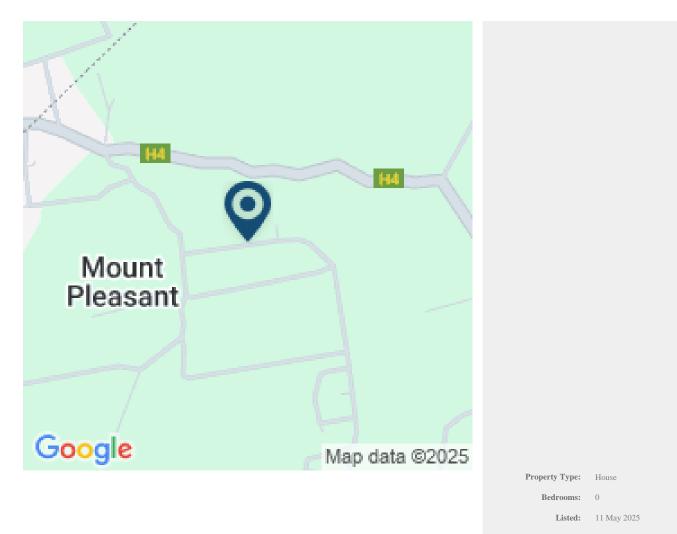

## LOT 89 IN MOUNT PLEASANT – ST. PHILIP

This rectangular lot is located on the elevated neighbourhood of Mount Pleasant. This ridgefront lot features uninterrupted sea views of the east coast and the untouched landscape of the island creating an oasis in an established modern neighbourhood. This plot covers 23,287 sq ft with a buildable space spanning 10,244 sq ft. This is a ridgefront plot, so homeowners are restricted to building single storey homes and with 23,287 sq ft there is more than enough workable space to create your dream home. For more information or to secure this Lot, please contact us:\* Property ID: 11413\* Price: USD\$150,000\* Property Size: 23287 Sq Ft\* Land Area: 10244 Sq Ft\* Property Status: FOR SALE\* Address Lot 89 Mount Pleasant, St. Philip\* City Bridgetown, Barbados\* State/county St.Philip, Barbados