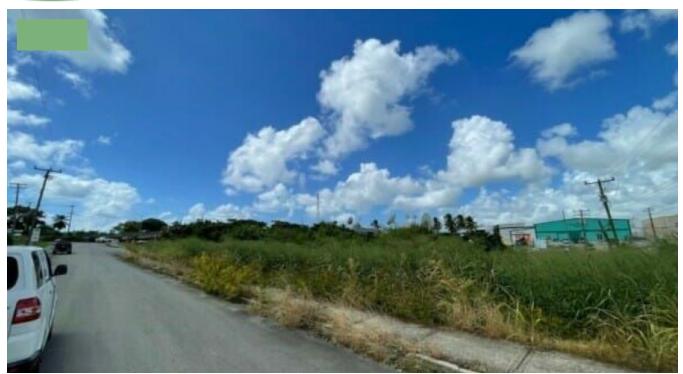

## PRIME COMMERCIAL LAND IN THE PINE

Saint Michael, Barbados

Commercial land of 27,000 sq ft located just off the highway. The land is located opposite CBC and is surrounded by modern businesses and warehouses. It is very centrally located and minutes away from shopping malls such as Sky mall and Sheraton mall.It is also just a short drive away from Bridgetown and Warrens.Great potential for brand new investment property!For viewings, more information or to secure this property, please contact us:\* Property ID: 39527\* Price: USD\$475,000\* Land Area: 27000 Sq Ft\* Property Status: FOR SALE\* City Bridgetown, Barbados\* State/county St.Michael, Barbados\* Country Barbados