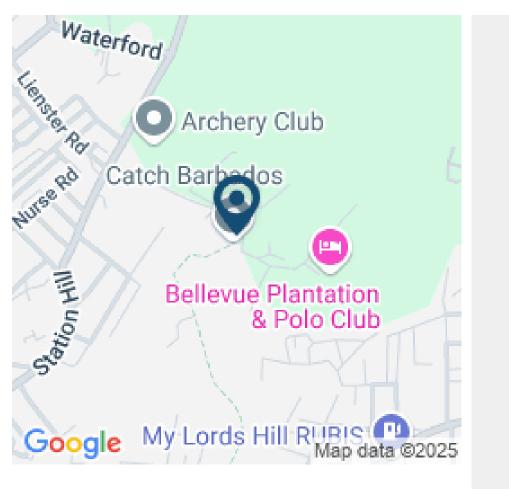

## PRIME COMMERCIAL LAND IN THE PINE

Saint Michael, Barbados

Commercial land of 27,000 sq ft located just off the highway. The land is located opposite CBC and is surrounded by modern businesses and warehouses. It is very centrally located and minutes away from shopping malls such as Sky mall and Sheraton mall.It is also just a short drive away from Bridgetown and Warrens.Great potential for brand new investment property!For viewings, more information or to secure this property, please contact us:\* Property ID: 39527\* Price: USD\$475,000\* Land Area: 27000 Sq Ft\* Property Status: FOR SALE\* City Bridgetown, Barbados\* State/county St.Michael, Barbados\* Country Barbados