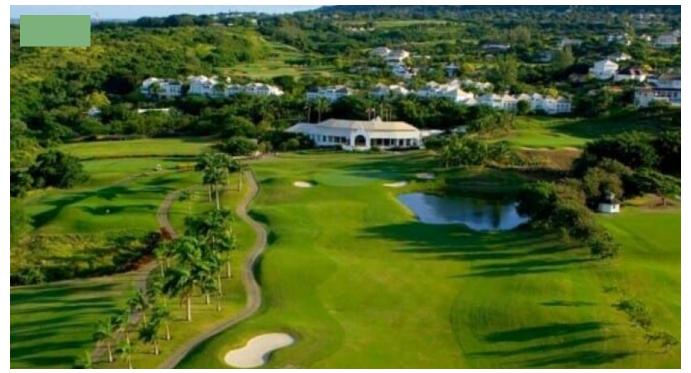

## LANCASTER DRIVE & LANCASTER GROVE, ROYAL WESTMORELAND – BUILD YOUR DREAM HOME!

Saint James, Barbados

The 'Lancaster' development will provide 250 homes ranging from Resort homes within 'Lancaster Grove' to spectacular ridge-front residences on 'Lancaster Drive' overlooking Barbados' 'Platinum' west coast.We now have available an additional 13 plots on the adjacent land parcel, fittingly called Lancaster Grove.The developer has, for the first time, decided to offer prospective purchasers the opportunity to purchase just land only with no build commitment to Royal Westmoreland. This gives the purchaser freedom to build their own dream home.The key features are;\* Plots available for land only purchase.\* Freedom to build.\* Build delay of up to 24 months.\* Additional Developer Incentive packages are available.Due to their elevated position on the ridge, these plots will also afford owners magnificent views of the coast and the lush surroundings.For viewings, more information or to secure this property, please contact us:\* Property ID: 43585\* Price: Start From USD\$613,000\* Land Area: 17814 Sq Ft\* Property Status: FOR SALE\* Address Royal Westmoreland\* City Bridgetown, Barbados\* State/county St.James, Barbados\* Country Barbados