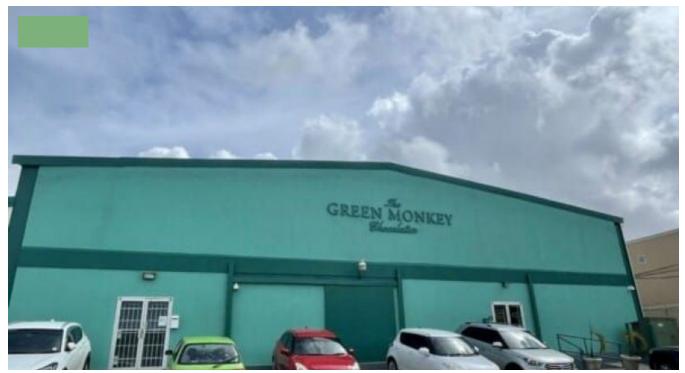

## SALE PENDING - PINE COMMERCIAL CENTRE 28, ST MICHAEL

Saint Michael, Barbados

The Pine Commercial Centre 28 is conveniently located in a central area with excellent road access directly off the ABC Highway. The building is positioned on 19,202 sq. ft. and allows for a spacious parking and truck maneuvering area at the front. The ground floor is 8,400 sq.ft. and has recently been fully renovated, upgraded, and outfitted as a specialty chocolatier and bakery. The first floor comprises 5,200 sq.ft and was originally intended as storage and fitted with a hoist to the rear. This would allow for easy loading and offloading of goods up and down.JNVAFor viewings, more information or to secure this property, please contact us:\* Price: USD\$1,375,000\* Property Size: 13600 Sq Ft\* Land Area: 19202 Sq Ft\* Property Status: SALE PENDING\* Address St Michael, Barbados\* State/county St.Michael, Barbados