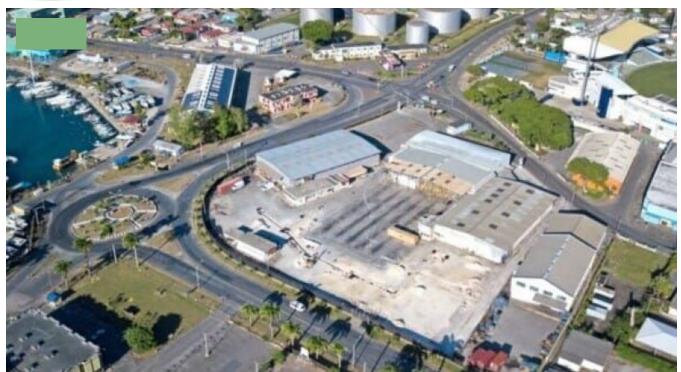

## SALE PENDING – FONTABELLE COMPLEX

This 3.43 acre lot is positioned in a commercial hub with easy access to The Mighty Grynner Highway, the Barbados Port Authority and directly opposite the renowned Kensington Oval.It houses three building totaling 1.7 acres one of which has been reconfigured to house a shopping mall. Ideal location to construct a warehousing Development. There is ample parking on the premises and great potential for further development. Additionally there is 1.37 acres of land that is currently leased.MNVFor viewings, more information or to secure this property, please contact us\* Property ID: 41903\* Price: USD\$8,000,000\* Property Size: 1.7 Acres\* Land Area: 3.43 Acres\* Property Status: SALE PENDING\* Address Fontabelle, Bridgetown, Barbados\* City Bridgetown, Barbados\* State/county St.Michael, Barbados\* Country Barbados