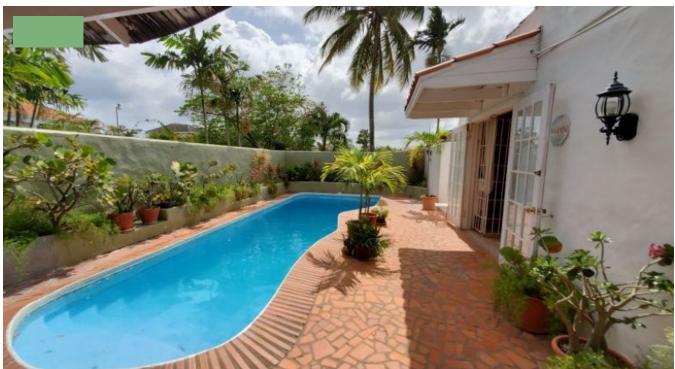

## TINO TERRACE NO. 1, WARNERS, CHRIST CHURCH

A lovely family home situated in the much sought after neighbourhood of Tino Terrace. This attractive Mediterranean style property consists of 5 bedrooms and 4 1/2 bathrooms. The spacious master bedroom occupies the top floor and the other bedrooms and living areas are on the ground level with access onto the swimming pool area, which features a covered patio and bar area with a full bathroom as well as a fully functional kitchen and is surrounded by tropical plants. As one enters from the front of the home, there is a charming outdoor courtyard where one can sit and enjoy peace and tranquillity. The property is fully fenced and has a car port to accommodate 2 cars. Before leaving the home, the owner converted the house into 4 holiday rental apartments but this was done in a way that the property could easily be reconverted to the original family home or remain with the apartments as an investment property. Tino Terrace is located just off the ABC Highway offering easy access to the fabulous beaches, shopping facilities, restaurants, bars and other amenities on the South Coast of the Island.