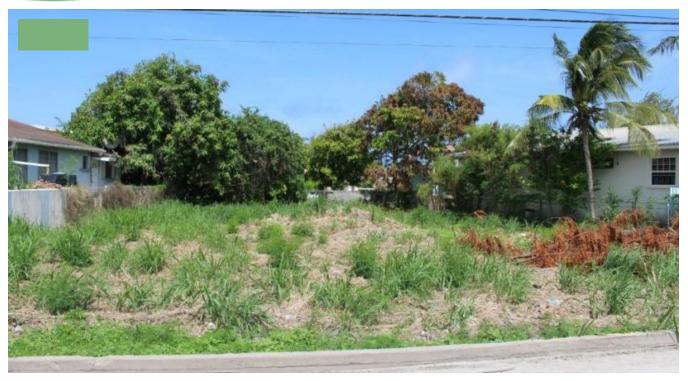

## CHANCERY LANE

Residential plot of land for sale located in the well established neighbourhood of Chancery Lane, Christ Church, Barbados. Measuring 7,500 sq. ft it is priced to sell at BDS\$150,000, negotiable. It is positioned within a 5-10 minute drive to beaches including the popular Miami Beach and Oistins where an abundance of amenities can be found. A 10 minute drive will take you to the Grantley Adams International Airport. To schedule a viewing, please call Coral Stone Realty at 246-420-3687 or 246-266-8888 or email us at sales@coralstonerealty.com.