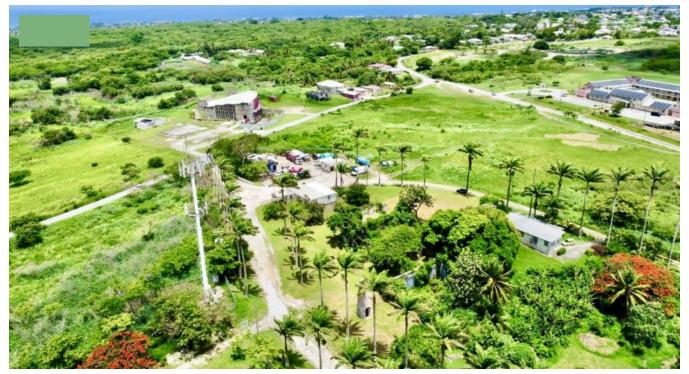

## STAPLE GROVE PLANTATION YARD, CHRIST CHURCH, BARBADOS

Christ Church, Barbados

For Sale, Staple Grove Plantation Yard in Christ Church, Barbados – an extraordinary investment opportunity that awaits your vision! This expansive 88,900 square foot lot is a developer's dream, boasting approval for the construction of warehouses.

Strategically located at the heart of Christ Church, this prime property offers unparalleled convenience, with just minutes separating you from the bustling Bridgetown and the ever-accessible Grantley Adam International Airport.

What sets Staple Grove Plantation Yard apart is its versatility. The estate currently features two existing properties: a charming 3-bedroom home perfect for cozy living and a multiuse office space ideal for business ventures. Moreover, the property generates additional income through a leased, fenced trucking company space, presenting an attractive rental opportunity for potential buyers.