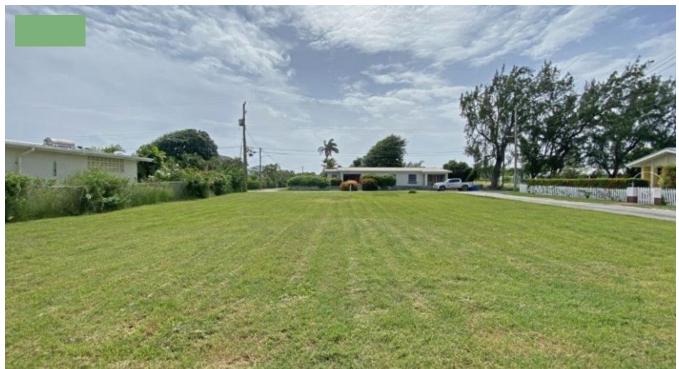

## CHANCERY LANE

**9** Christ Church, Barbados

Large level well maintained corner lot for sale measuring 11,516 square feet located in the established neighbourhood of Chancery Lane. This is a well know area, with a new development going up close by, reviving the area. Close to Oistins, the Airport, and all of the amenities at Coverley, including a gym, Massy, Urgent Care, and various restaurants. To schedule a viewing, please contact Coral Stone Realty at 246-266-8888 WhatsApp or 246-420-3687 or email us at sales@coralstonerealty.com NEW LISTING. ACT NOW!