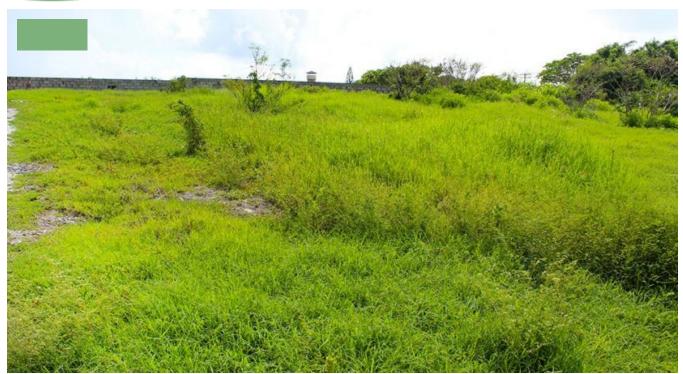

## EAST POINT LOT 2C

The St. Catherine's area has a mixture of homes. It is located about a 10-minute drive to Six Roads amenities including Emerald City Supermarket.

Lot 2C is rectangular in shape, elevated, and measures 10,617 sq. ft. In the surrounding area are some well-established wall homes as well as some Chattel homes, a very versatile location. Access is via a secondary road.

There is a guard wall at the rear of the property which belongs to the neighboring lot.

SALE PRICE: BDS\$100,000 – US\$50,000

Access via a Secondary Road

Guard Wall at the Rear

Property Type: Land

Land Area: 10,617sq. ft

**Listed:** 16 Jul 2024