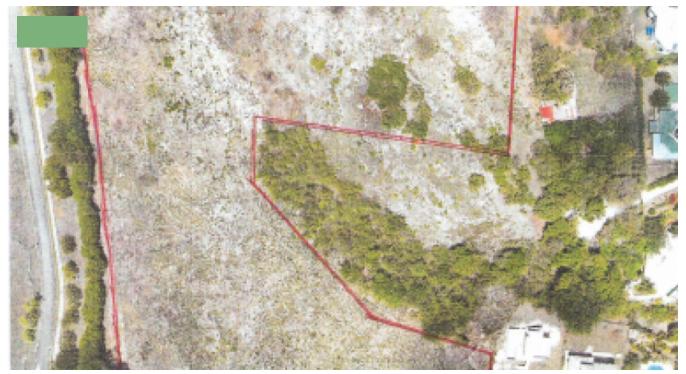

LAND AT BAMBOO RIDGE / HOYTE'S VILLAGE, HOLDERS HILL, ST. JAMES

Saint James, Barbados

This sprawling 8.334-acre parcel of land boasts not only ample space but also comes with the coveted advantage of residential subdivision permission, allowing you to sculpt a harmonious community that reflects your distinct vision. From creating intimate enclaves of luxurious estates to crafting a vibrant neighborhood with thoughtfully designed homes, the possibilities are as limitless as your imagination. Nearby utility connections and convenient access to urban amenities further enhance the property's development potential.

With the ongoing demand for thoughtfully planned residential spaces, this land not only offers a canvas for community creation but also a promising investment opportunity in a thriving real estate market. Bamboo Ridge / Hoytes Village is located 5 minutes drive of famous West Coast of the island with its fabulous beaches, restaurants, hotels, golf courses and many other attractions.