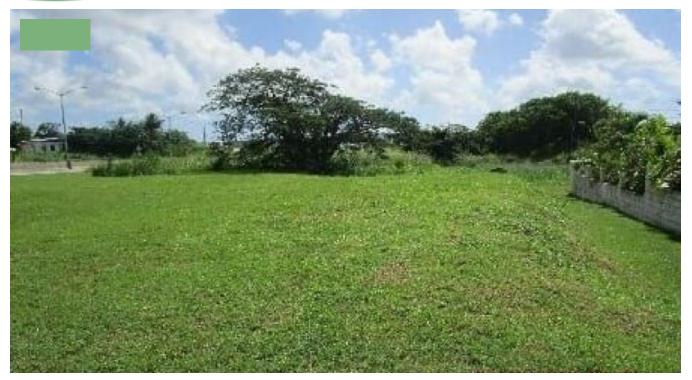

## LOT 40 REDMANS VILLAGE

The property comprises a substantial vacant lot measuring just under 1 acre of land located on the eastern fringes of the Clover Crescent residential development with an extensive road frontage along Highway 2A. The site has an irregular configuration and the topography is generally flat with a gently sloping gradient below the road verge. At the time of our inspection the norther portion of the land that abuts the Redman Village gas Station, a portion of highway 2A and lot 28 Clover Crescent was well maintained and landscaped with lawn. The remainder of the site towards the southern boundary was covered with a mix of indigenous trees, heavy brush and grass. Vehicular access to the site is from a Cul De Sac within the Clover Crescent development and by from highway 2A by pedestrian access only.\* Property ID: 49280\* Price: USD\$236,500\* Property Size: 413100 Sq Ft\* Property Status: SALE PENDING\* Address Ellerton St George