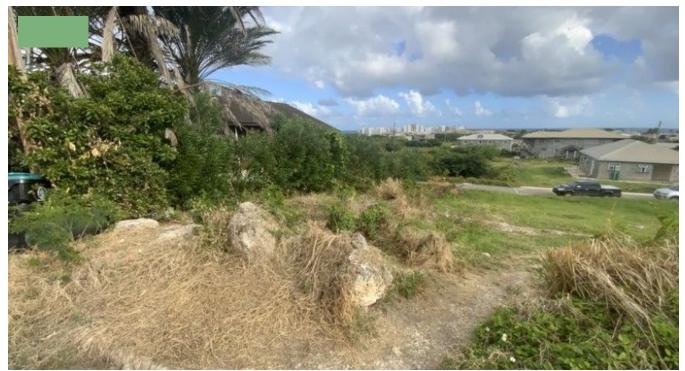

## LOTS 91 92 CASTLE HEIGHTS, ST. PHILIP

Saint Philip, Barbados

These two lovely ridges lots are situated in the quiet development of Castle Heights. They are lots 91 & amp; 92. The lots are available individually or can be sold together. They are slightly sloped but have a decent elevation which affords sea views. These are a must see for anyone for the perfect location to build their dream home.

Lot 91 - 5,220 sq ft - \$125,000.00

Lot 92 - 5,402 sq ft -\$125,000.00 Pre-Approved Buyers Only!