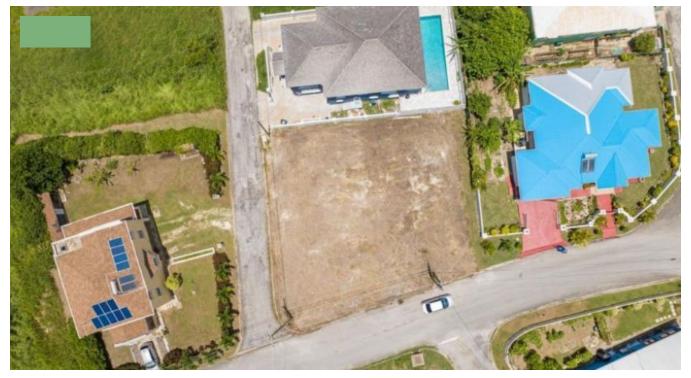

## LOT 10 PALM COURT, FORTESQUE, ST. PHILIP

**Q** Barbados

Situated within the quiet, rural residential neighbourhood of Fortesque, St. Philip, is this corner lot of vacant, flat land. The lot is approximately 7,217sq.ft providing ample space to be developed into a lovely home or block of apartments. Utility services are nearby for easy connection and the road is paved. Fortesque is located within 15 minute's drive of the amenities in the rapidly developing Six Roads area.