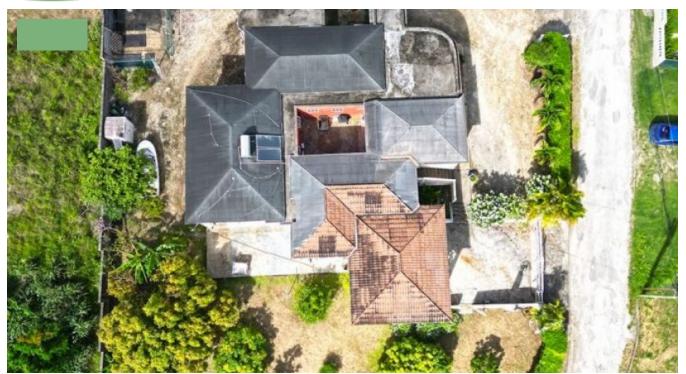

## PRIOR PARK LOTS 49&50

Positioned on a ridge with a spectacular panoramic view of the sea on the west coast, is this spacious family home in a popular, centrally located neighbourhood close to both Warrens and Holetown. Situated in an elevated position on a corner lot, the house is spacious and well built but would benefit from some modernization and improvements. With its central location and easy access to the beach, there is also the opportunity to expand the studio apartment downstairs into a one or two bedroom apartment . See more information below.