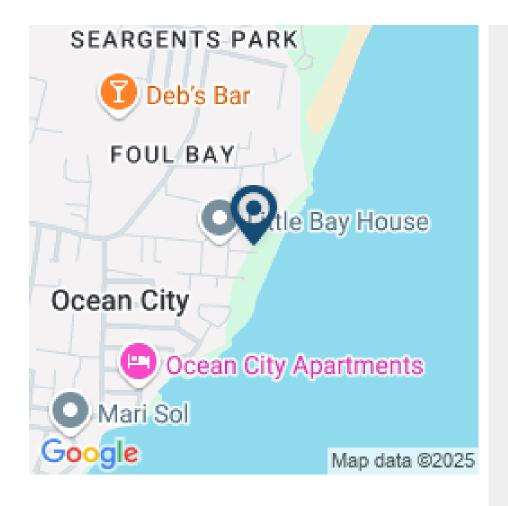

## OCEAN CITY, JOHNSON DEVELOPMENT LOT 32

Positioned right on the waters edge looking east out over the Atlantic Ocean is this flat piece of ocean front land. The access is via a secondary road in an area known as Johnsons Development in St. Philip. The lot is located just to the south of Fowl Bay next to Ocean City. There is a rough path leading down to the water where there is a seasonal sandy beach which gets bigger and smaller depending on the tides and the time of year. The immediate area is quite peaceful and tucked away. Locally there is a 24 hours gas station and mini mart about 3 minutes by car, with the supermarket and shops at Six Roads just 12 minutes away by car. SALE PRICE: BDS\$399,000 | US\$199,500