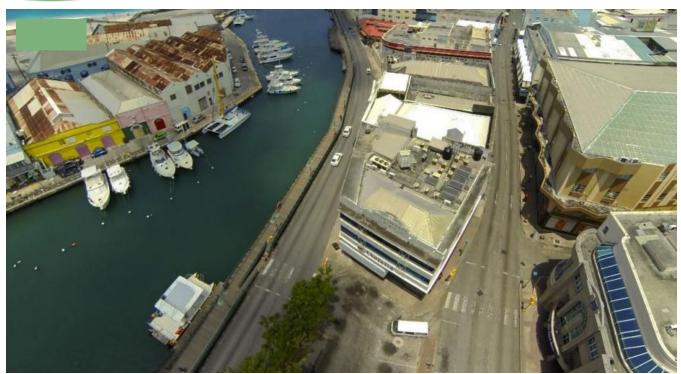

## CHAMBERLAIN PLACE, BROAD STREET, BRIDGETOWN, BARBADOS

Chamberlain Place: A Premier Commercial Gem in the Heart of Bridgetown, Barbados

If you're in search of an exceptional four-story commercial building nestled in the heart of Bridgetown, your quest ends here. Chamberlain Place, an architectural masterpiece strategically positioned at the pinnacle of Broad Street, directly across from the revered Heroes' Square, affording captivating views of the picturesque Careenage on one side, while commanding a prominent presence on Broad Street on the other. This prime commercial property is a haven for savvy investors and future developers seeking a prestigious foothold in one of Barbados' most coveted locations.

Ascending to the top floor reveals an equally impressive layout. This floor encompasses 2 private offices, a sophisticated boardroom, a dedicated document room, a modern kitchen, and a sprawling open-plan workspace that encourages collaboration and productivity. Furthermore, it offers an additional 6 private offices, another boardroom, and a supplementary kitchen. The top floor is a testament to both functionality and elegance, making it an ideal choice for businesses with a penchant for sophistication and practicality. The ground and first floors of Chamberlain Place are currently home to a prominent Barbadian fast-food restaurant. This dynamic space adds vibrancy and diversity to the property, attracting a steady flow of foot traffic.

In total, Chamberlain Place offers an expansive 14,048 sq. ft. of prime commercial real estate. Moreover, the building is thoughtfully designed with modern amenities, featuring full air conditioning for comfort and productivity. Accessibility is further enhanced by an elevator, facilitating ease of movement throughout the building, alongside an interior staircase for added convenience.