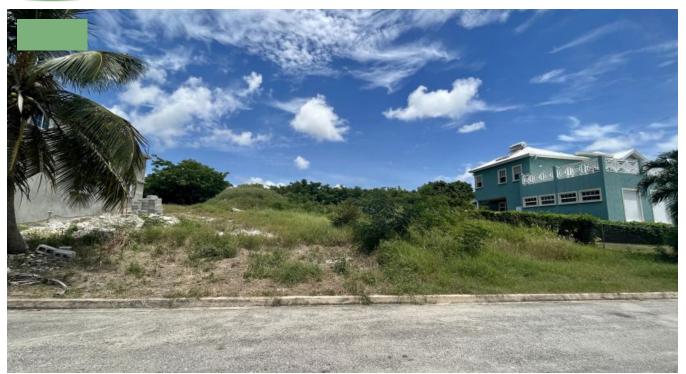

## PLATINUM HEIGHTS, LOT 18, CHRIST CHURCH, BARBADOS

Christ Church, Barbados

For Sale - Lot 18 Platinum Heights, Christ Church, Barbados. This prime piece of real estate is situated in one of the most sought-after residential communities on the island. The Platinum Heights development is renowned for its upscale ambiance, offering residents a blend of tranquility and convenience. Lot 18, in particular, stands out with its spacious dimensions and stunning views. The lot provides ample space for a luxurious residence, surrounded by lush greenery and a well-maintained environment.

This particular parcel of land benefits from its strategic location within Platinum Heights. Residents can enjoy easy access to nearby amenities, including pristine beaches, vibrant shopping districts, and a range of dining options. Moreover, the community is known for its strong sense of security, providing a safe and serene living environment for its residents. Lot 18 offers an excellent opportunity for those seeking to build their dream home in an idyllic Caribbean setting, where the natural beauty of Barbados converges with modern living.

The Platinum Heights development itself is a testament to architectural excellence, characterized by a harmonious blend of contemporary design and Caribbean charm. Lot 18 is no exception, presenting an opportunity for homeowners to customize their space to reflect their unique tastes and preferences. With its prime location and elevated position, Lot 18 Platinum Heights is an alluring prospect for those seeking a piece of land in Barbados.