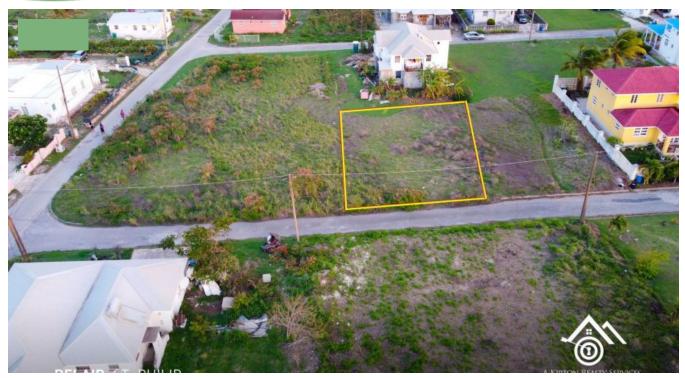

## LOT 9 BELAIR, ST. PHILIP

The land situated at Lot 9 Belair, St. Philip is flat, rectangular and 5,882 sq. ft. It is within close proximity to convenience stores such as Belair Convenience, EZshop Convenience Inc and churches. It's approximately 5 minutes drive to the amenities in the Six Road's area and walk to the beach.

A discounted price is being offered if both parcels of Land at Lot 8 & 9 Belair, St. Philip are purchased together.

## More Information

| Sale Price:    | \$61,250 US |
|----------------|-------------|
| External Link: | Link        |

Property Type: Land

Land Area: 5,882sq. ft

**Listed:** 22 Sep 2023